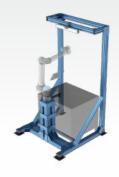

### 7th axis

Robot-agnostic solution to increase the reach of your small to medium payload cobot with a range extender. Compatible with UR and FANUC.

### Overhead 7th axis

Increase the reach of your small to medium payload cobot in limited spaces with a floor- or ceilingmounted overhead range extender. Compatible with UR and FANUC.

Learn more about Bright IA offering, a Vention Automation Partner