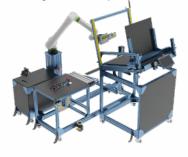

### 7th axis

Robot-agnostic solution to increase the reach of your small to medium payload cobot with a range extender. Compatible with UR and FANUC.