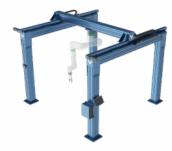

### Overhead 7th axis

Increase the reach of your small to medium payload cobot in limited spaces with a floor- or ceilingmounted overhead range extender. Compatible with UR and FANUC.

Learn more about Bright IA offering, a Vention Automation Partner